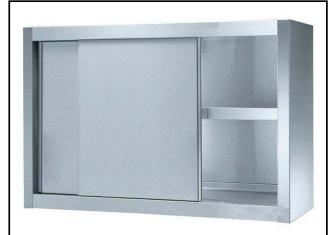

## Premium Preparation 1000 mm Wall Cupboard with 2 Sliding Doors

| ITEM #  |  |
|---------|--|
| MODEL # |  |
| NAME #  |  |
|         |  |
| SIS #   |  |
| AIA #   |  |

133118 (PS1000EN)

Wall Cupboard, with 1 shelf and 2 sliding doors, 1000mm

#### Construction

- Wall cupboard features an ergonomic handle and an internal shelf which can be positioned at three different levels.
- Easy access to the cupboard interior on all lengths guaranteed by the use of only 2 doors.
- Inner welded frame in stainless steel to guarantee superior strength and stability.
- Sturdy sound-deadened sliding doors on tracks located flush to the front of the frame.
- 100 mm upstand with 10 mm radioused corner and 13 mm deep, designed to be used against a wall.
- Scotch Brite finish to meet the highest hygiene standards.
- Heavy duty construction entirely in AISI 304 stainless steel to offer maximum durability.