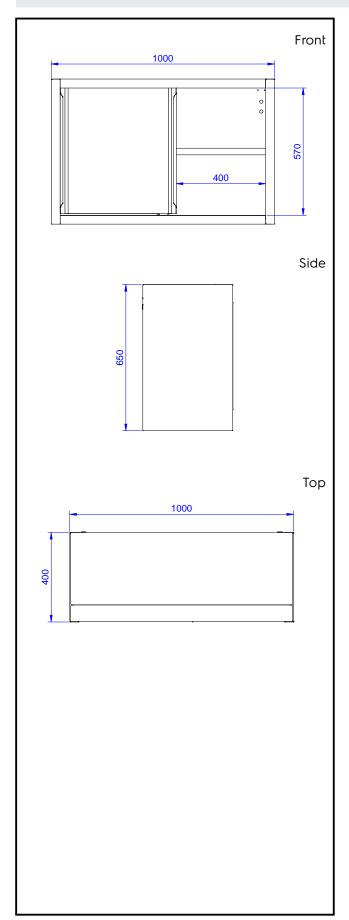

## **Key Information:**

Cabinet width:

 133118 (PS1000EN)
 988 mm

 Cabinet depth:
 333 mm

 Cabinet height:
 570 mm

 N° of doors:
 2

External dimensions, Width: 1000 mm
External dimensions, Depth: 400 mm
External dimensions, Height: 650 mm
Net weight: 18 kg